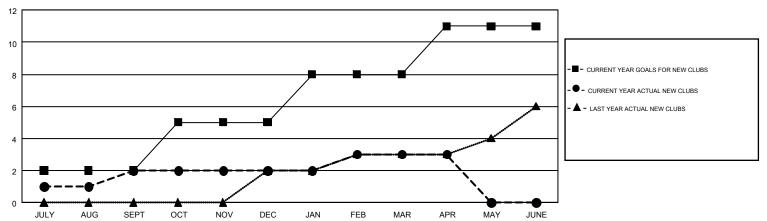

## GOALS AND ACTUAL NEW CLUBS CUMULATIVE

## GMT MONTHLY MEMBERSHIP PROGRESS REPORT

Multiple District 19

**LOCATION: WASHINGTON** 

Results as of: 4/30/2019

GORDON ZIEGLER, HOWARD HUDSON

**GMT CA NA** 

| Clubs                 |               |           |               | Members               |                           |                         |                                                    |  |
|-----------------------|---------------|-----------|---------------|-----------------------|---------------------------|-------------------------|----------------------------------------------------|--|
| RESULTS FOR 2018-2019 |               |           |               | RESULTS FOR 2018-2019 |                           |                         |                                                    |  |
| QUARTER               | NEW CLUB GOAL | NEW CLUBS | DROPPED CLUBS | QUARTER               | MEMBER GROWTH NET<br>GOAL | MEMBER GROWTH<br>ACTUAL | DROPPED<br>MEMBERS ACTUAL<br>(including transfers) |  |
| JULY/AUG/SEPT         | 2             | 2         | 1             | JULY/AUG/SEPT         | 23                        | 327                     | 326                                                |  |
| OCT/NOV/DEC           | 3             | 0         | 4             | OCT/NOV/DEC           | 158                       | 230                     | 377                                                |  |
| JAN/FEB/MAR           | 3             | 1         | 3             | JAN/FEB/MAR           | 185                       | 313                     | 232                                                |  |
| APR/MAY/JUNE          | 3             | 0         | 0             | APR/MAY/JUNE          | 98                        | 145                     | 74                                                 |  |