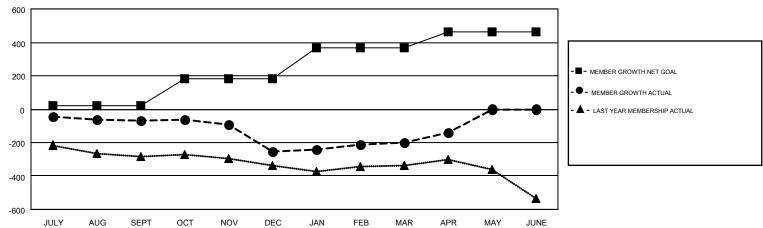

## GOALS AND ACTUAL MEMBERS CUMULATIVE

| DROPPED CLUBS: 8  DROPPED MEMBERS |           | 247 CLUBS OF 418 ADDED 1 OR MORE<br>NEW MEMBERS | GENDER DISTR<br>MALE<br>FEMALE | 6,909 (61.26%)<br>4,370 (38.74%) |       |
|-----------------------------------|-----------|-------------------------------------------------|--------------------------------|----------------------------------|-------|
| DECEASED                          | 123       | CLICK HERE FOR CUMULATIVE                       | TOTAL FAMILY UNIT MEMBERS      |                                  | 2,553 |
| CLUB CANCELLED OTHER              | 33<br>853 | MEMBERSHIP DATA                                 | FAMILY MEMBERS PAYING HALF     |                                  | 1,309 |
| TOTAL                             | 1,009     |                                                 | 1000                           |                                  |       |

## GMT MONTHLY MEMBERSHIP PROGRESS REPORT

Multiple District 19

**LOCATION: WASHINGTON** 

Results as of: 4/30/2019

GORDON ZIEGLER, HOWARD HUDSON

**GMT CA NA** 

| Clubs                 |               |           |               | Members               |                           |                         |                                                    |  |
|-----------------------|---------------|-----------|---------------|-----------------------|---------------------------|-------------------------|----------------------------------------------------|--|
| RESULTS FOR 2018-2019 |               |           |               | RESULTS FOR 2018-2019 |                           |                         |                                                    |  |
| QUARTER               | NEW CLUB GOAL | NEW CLUBS | DROPPED CLUBS | QUARTER               | MEMBER GROWTH NET<br>GOAL | MEMBER GROWTH<br>ACTUAL | DROPPED<br>MEMBERS ACTUAL<br>(including transfers) |  |
| JULY/AUG/SEPT         | 2             | 2         | 1             | JULY/AUG/SEPT         | 23                        | 327                     | 326                                                |  |
| OCT/NOV/DEC           | 3             | 0         | 4             | OCT/NOV/DEC           | 158                       | 230                     | 377                                                |  |
| JAN/FEB/MAR           | 3             | 1         | 3             | JAN/FEB/MAR           | 185                       | 313                     | 232                                                |  |
| APR/MAY/JUNE          | 3             | 0         | 0             | APR/MAY/JUNE          | 98                        | 145                     | 74                                                 |  |